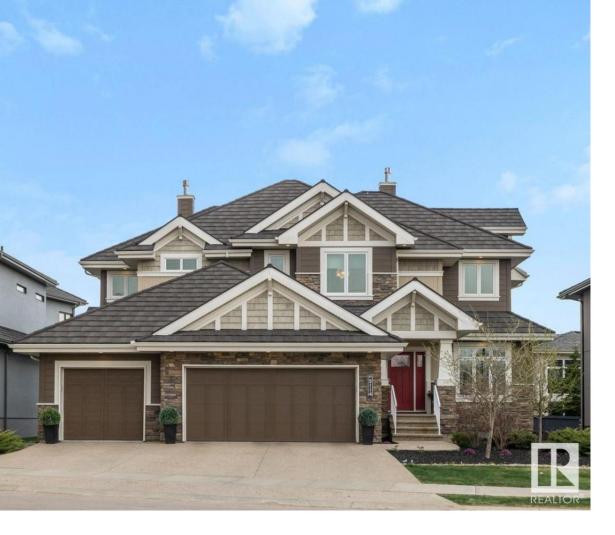

## 5114 WOOLSEY Link Edmonton AB

\$1,430,000

This stunning estate house and former show-home offers more than 5700 sq.ft of living space, with total of 7 Rooms, a dream office with a gorgeous pond view, including four spacious bedrooms upstairs, is perfect for families of all sizes. The gorgeous kitchen is a chef's delight, featuring top-of-the-line appliances, beautiful finishes, and plenty of counter space. This home also features a triple garage, providing ample space for vehicles and storage. Downstairs, you'll find a host of incredible features, including a movie room, perfect for cozy movie nights with loved ones, and a gym, where you can stay active and healthy without ever leaving home. Located in prestigious neighborhood of West Pointe, this home offers privacy, security, and a sense of tranquility that's hard to find in today's fast-paced world. With its spacious living areas, stunning finishes, and unbeatable location, this estate house is the perfect place to call home.