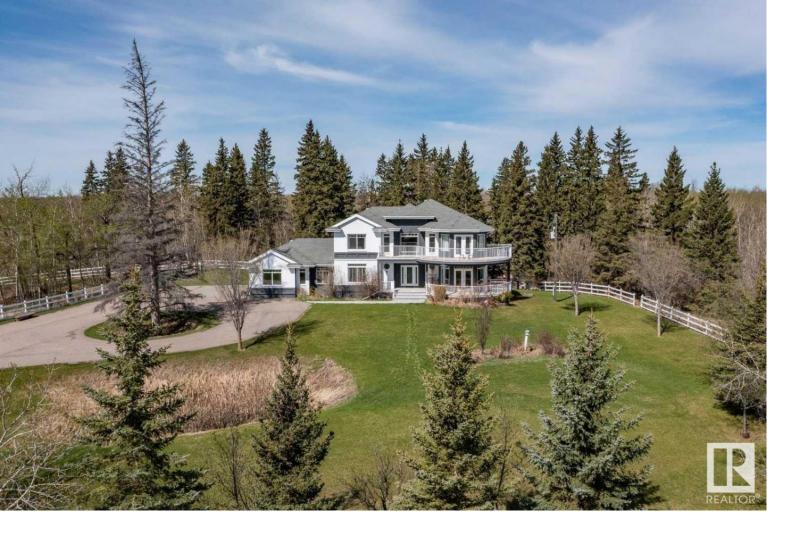

## 51146 HWY 21 Rural Strathcona County AB

\$1,700,000

Grandiose! That is what you will feel the very moment you pull off of Highway 21 and begin the drive through the custom gateway and up the landscaped paved driveway with multiple fenced paddocks and pens on either side. This custom designed one-owner home and property carry a feeling of traditional elegance as you park in the round-a-bout driveway and begin the walk up the steps. Perched up on a hilltop; you know there is something special inside. As you open the front door along the covered front porch, you are greeted with 22ft open ceilings and the most stunning, hand crafted, double- curved solid wood staircase you may have ever seen. The level of craftmanship that was chosen to construct this stunning home is in the details. There are massive windows letting in tons of natural sunlight; solid hardwood floors; custom hand-stamped ceilings all throughout, large open spaces and executive style rooms on every level. All of this sits on a truly awe-inspiring 40 acres of trees.