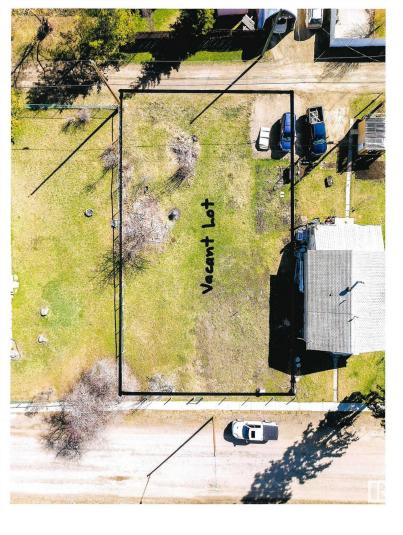

## 5115 51 Street Breton AB

\$41,900

Excellent opportunity to purchase a double wide lot (780.83 sq/m) in the Village of Breton that faces the trees with no neighbours across the street. This lot measures 21.34m wide by 36.59m in depth and has all services to the property line. There is a gravel pad off the alley for parking and there are a couple of trees/bushes on the property as well. Don't miss out on this opportunity to possibly build your next dream home on a quiet residential street!!!