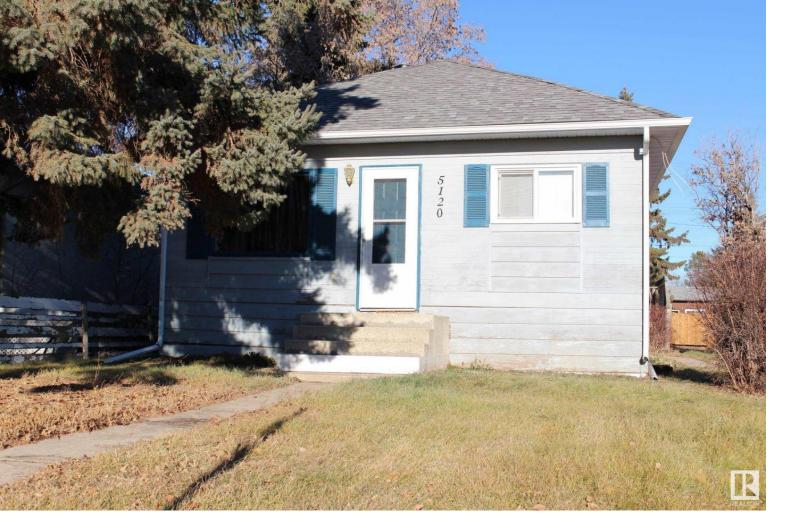

## 5120 55 Avenue Tofield AB

\$149,900

BRAND NEW SHINGLES! Great starter home or investment property! Recent upgrades include new laminate flooring throughout, and a remodeled 4-piece bathroom. The large living area gets plenty of natural light through south-facing windows. The kitchen and two bedrooms complete the main floor. In a well-established neighbourhood close to schools and a short walk to main street.