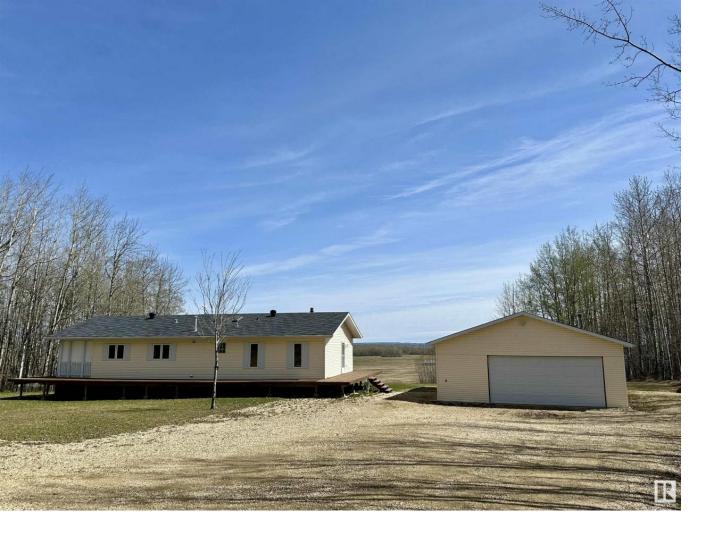

## 51201 Range Road 73 Rural Parkland County AB

\$3/9,900

This beautiful acreage offers the absolute best of both worlds, ample trees for privacy and a truly one of a kind cleared view to the east. The home features a very bright and open design with a 3 sided fireplace as a focal point. The spacious kitchen showcases a pantry, breakfast bar, built in china cabinet, and an incredible amount of cupboard space. The dining area has double doors that lead to the gorgeous wrap around deck where you can relax or BBQ with your natural gas hook up. With over 1400 square feet, the 3 bed & 2 bath home is very roomy and even has an enclosed sun room. The large primary bedroom boasts a his & hers closet and 3pc ensuite. The massive insulated and heated garage/shop is 30x40, cement floor, powered, and has a 220V plug. The wood is stacked and ready for your first fire in the large firepit under the stars. This amazing property also has a tree fort for the kids, fruit trees, shed, clothes line, RV spaces, and so much more! The incredible view and landscaped yard is impressive!