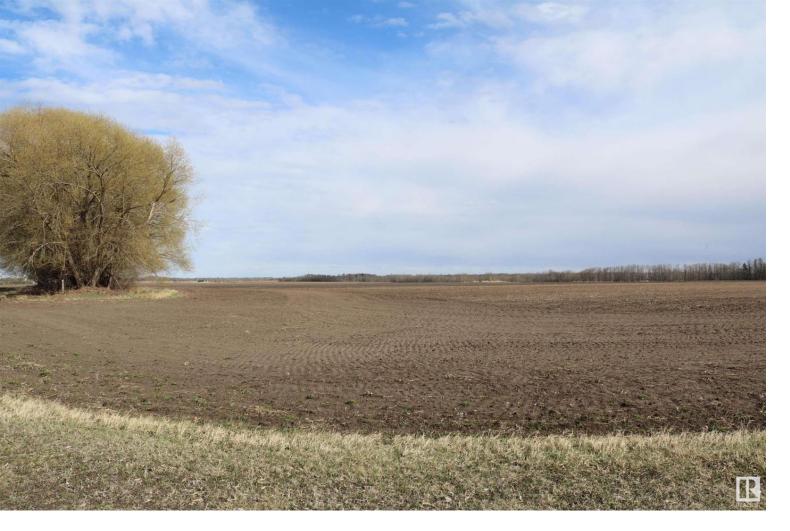

## 51209 RGE RD 273 Rural Parkland County AB \$314,000

Indulge in the opportunity of owning a remarkable 4.99-acre parcel, nestled outside of subdivision, with a convenient paved approach and access from a paved road. Enhancing your privacy and providing natural shelter, a tree strip graces one of the property boundaries. Located just a short 14-minute drive from the nearest town of Devon and a mere 4 minutes drive from the nearest K-9 Graminia Community school. This parcel offers both tranquility and accessibility, making it an enticing prospect for your dream acreage lifestyle.