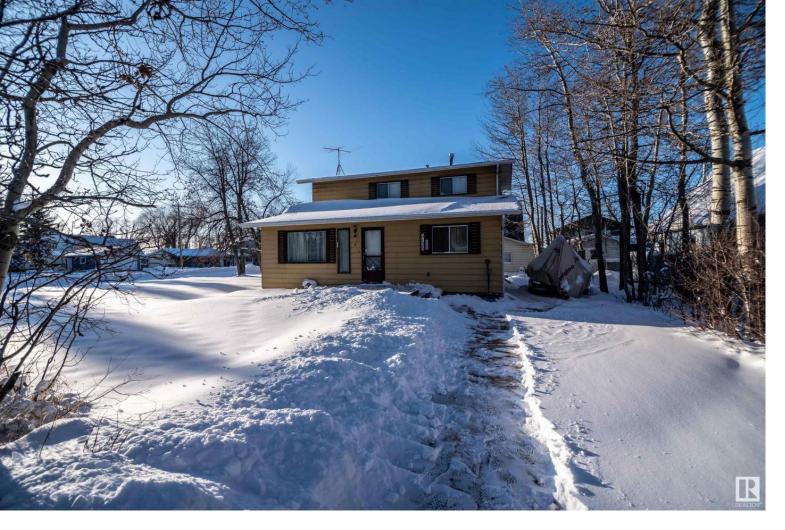

## 5128 50 Avenue Rural Lac Ste. Anne County AB

This 1.5 storey home was built in 1978 by this family and they are now looking for a new family to enjoy. 1440 sf, 3 bedrooms with a primary bedroom on the main floor or an extra large bedroom upstairs that can be used as primary if you prefer to have the family sleeping on the same floor. Also comes with a 20 x 24 detached garage and you are one house removed from the lake access. Upstairs has had some upgrades done over the years but the main floor could use a bit of updating. The insulation in the attic and under in the crawl space has been recently upgraded. Ideally located one block from the main town area where you find shopping, restaurants, Library, Museum, school K-6 and main beach. Only 35 minutes to Edmonton.