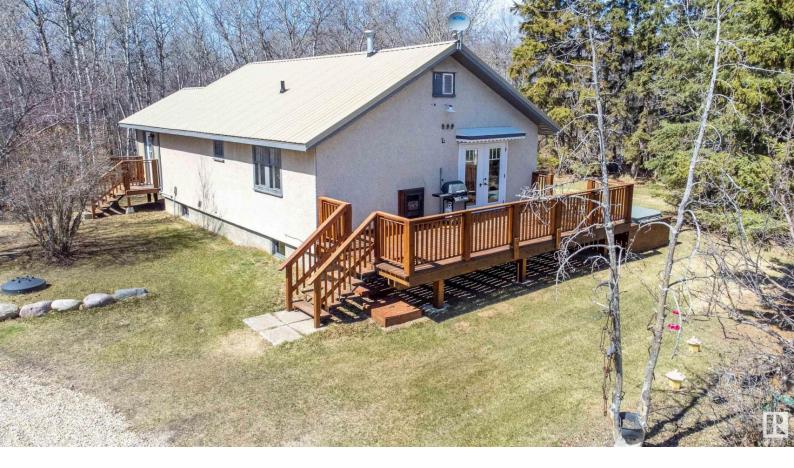

## 51311 Rge Rd 191 Rural Beaver County AB \$485,000

Have an Appreciation of FINE CHARACTER, & CHARM, this 1950 "Special" is LOADED with it! New builds just don't "have it" like this anymore! Two bedrooms and a main bath upstairs, easily add two more bedrooms to the partly finished finished basement, which also has 4 piece bath and laundry. Have you a need for a REAL GARAGE? Got a BIG TRUCK or RV? Try this 33' x 50" IN FLOOR HEATED with two 16' x 12' overheads for size! 10.6 ACRES Massive GARDEN plot for growing all your Vegetables and complimented by numerous Saskatoons too!