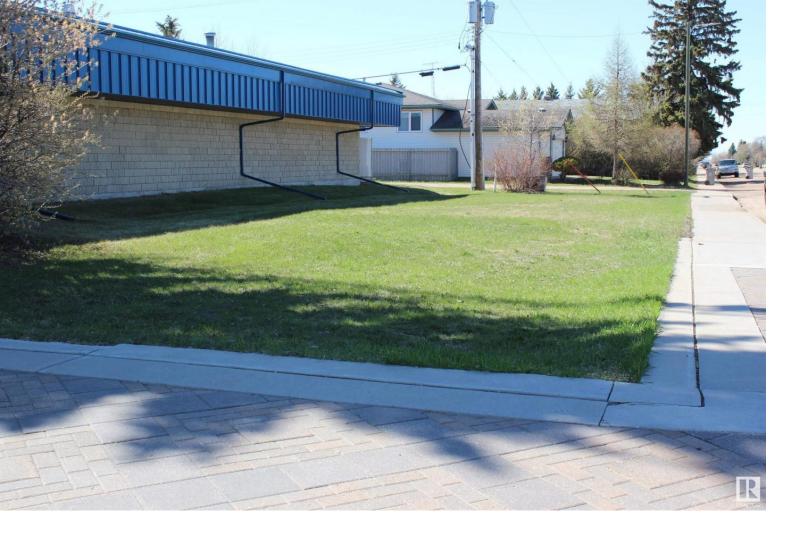

## 5136 50 Street Mundare AB

\$20,000

Fully serviced corner lot! This 30x130 lot sits right on Main Street in Mundare! This lot is ready to build and has fantastic exposure as it sits on the corner right next to the Town Office and across the street from Stawnichy's! Ample parking and back alley access, you can design your very own building to suit the location. Mundare has invested alot of money into their Main Street, it is so inviting and esthetically pleasing. Set up your business alongside the other established businesses in Town!