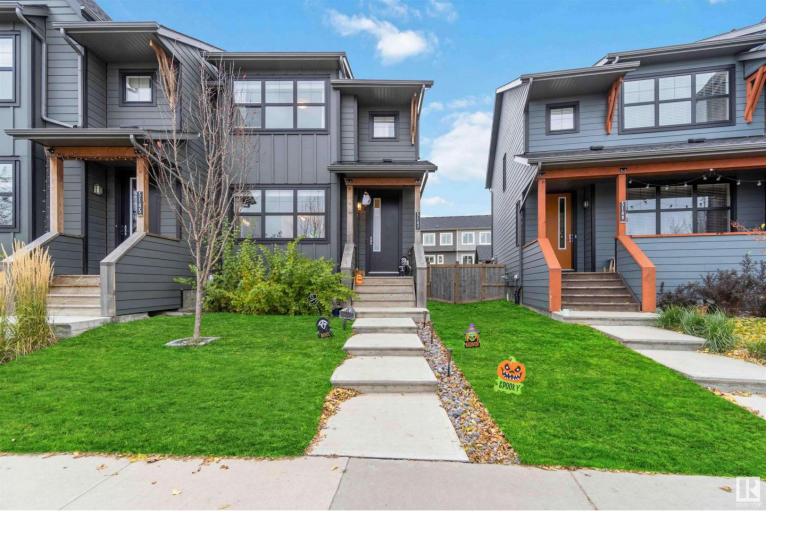

## 5147 CHAPPELLE Road Edmonton AB

\$419,900

Welcome to this charming 3 bedroom, 2.5 bathroom attached home located in the vibrant community of Chappelle. Totalling 1,693 SqFt, this modern residence features a bright and open layout on the main floor, perfect for both daily living and entertaining. The stylish kitchen offers stainless steel appliances, ample cabinetry, and a cozy dining area that flows seamlessly into the inviting living space. Upstairs, you'll find 3 generously sized bedrooms, including a spacious primary suite with a private ensuite bathroom and plenty of closet space. 2 additional bedrooms and a full bathroom complete the second floor, providing comfortable accommodations for family or guests. Outside, enjoy your fully landscaped yard, a double detached garage offers convenience and extra storage space. This home is nestled in a family-friendly neighbourhood close to parks, schools, shopping, and more. It's the perfect blend of comfort and modern living--come see it for yourself!