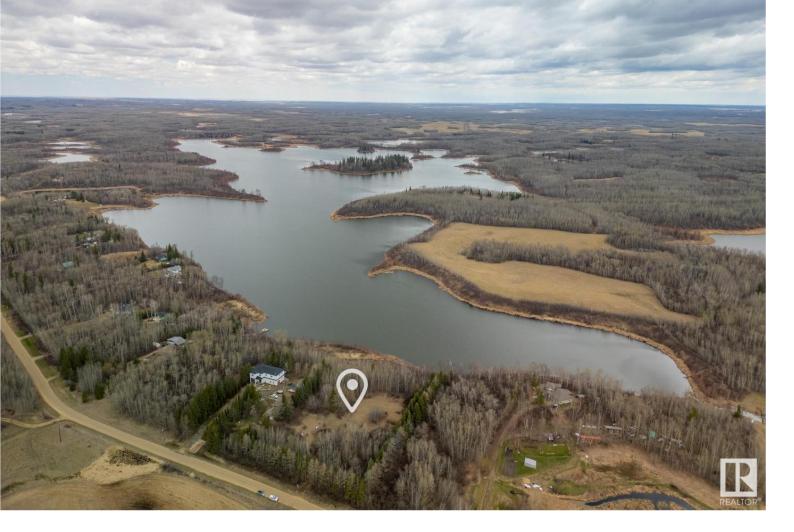

## 51520 RR200A Rural Beaver County AB

\$300,000

Discover your dream lakefront property just 30 minutes from the city in the serene Islet Lake Estates. Embrace the tranquility of two spacious lots, totaling 3.53 acres, enveloped by lush trees and clearance to build if desired. Power infrastructure is already in place at the property line, ensuring convenience for your future retreat. Outdoor enthusiasts will delight in the proximity to Islet Lake Staging Area, offering endless opportunities for adventure, from scenic walking trails to invigorating cross-country skiing and captivating birdwatching experiences. Seller wishes to sell two lots as a package. See Cooking Lake-Blackfoot Provincial Recreation Area in Documents tab.