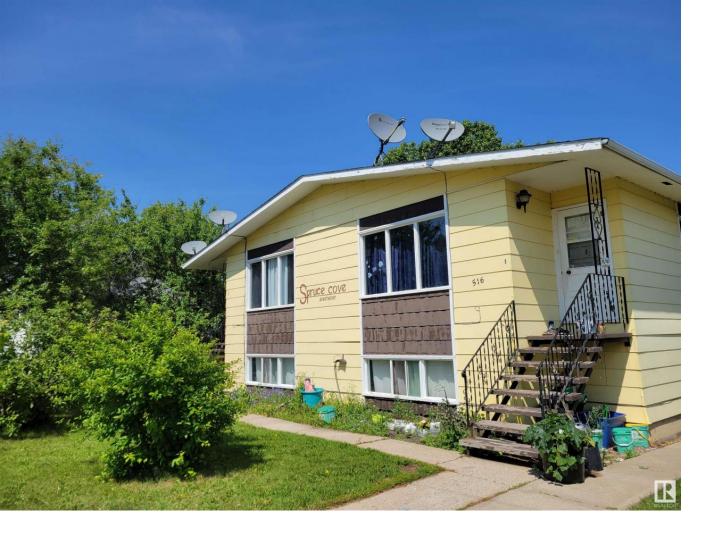

## 516 10 Street Cold Lake AB

This 4 plex home has 2-3 bedroom units, 1-2 bedroom unit, & 1-1 bedroom unit. All the units have long term tenants; one 3 bedroom at \$1250, one at \$1100, the 2 bedroom at \$1100, and the 1 bedroom at \$1000. The 3 bedroom units could easily be increased to \$1300 & \$1200 & with the storage increase in rent, the rent would be \$4800 per month [presently \$4600], or \$57,600 per year. The two 3 bedroom units are approximately 900sqft. each; the 2 bedroom approximately 800sqft. & the 1 bedroom 600sqft. There is also a 480sqft. storage shed, attached to the building, which is rented out for \$150, increasing to \$200/month. The 4 plex is 1/2 a block from the lake & between the Cold Lake Marina & the Kinosoo Beach Splash Park, making it an ideal location for tenants. [The shingles were replaced around 2011; hot water tank 2015; boiler 2014]. There are 4 electric parking stalls. Each unit has a stove & fridge.