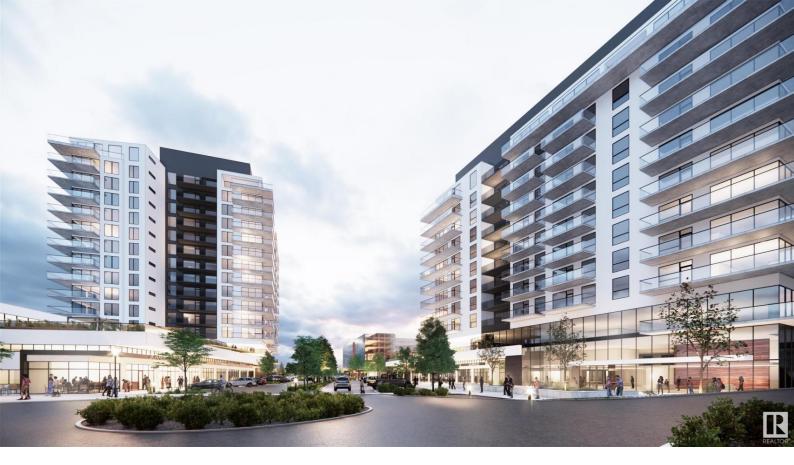

## 260 Bellerose Drive 516 St. Albert AB \$426,195

Introducing Riverbank Landing!! A premium new Live, Work, Play development being constructed along St Albert's beautiful Sturgeon River Valley. Innovative & modern design with Concrete & Steel construction offers superior privacy & fire safety. Spacious 1 Bedroom plus Den floorplan (966 sf) is loaded with quality features; 9 ft ceilings, oversized windows, quartz countertops, porcelain tile, linear style F/P, Premium appliances pkg and much more!! Choose from 6 designer packages. Also includes 2 full baths, a spacious balcony (158 sq ft) with gas & water hookups. Underground parking and storage includeed. Riverbank Landing's well designed amenities include an impressive event center, owners lounge, guest suite, business center, fitness & yoga room, rooftop patio, car wash etc. Only steps to boutique shopping, restaurants & professional services. Connected to over 65 kms of the Red Willow Trail System along the Sturgeon River Valley. Take advantage of early pricing & take possession in 2025!!