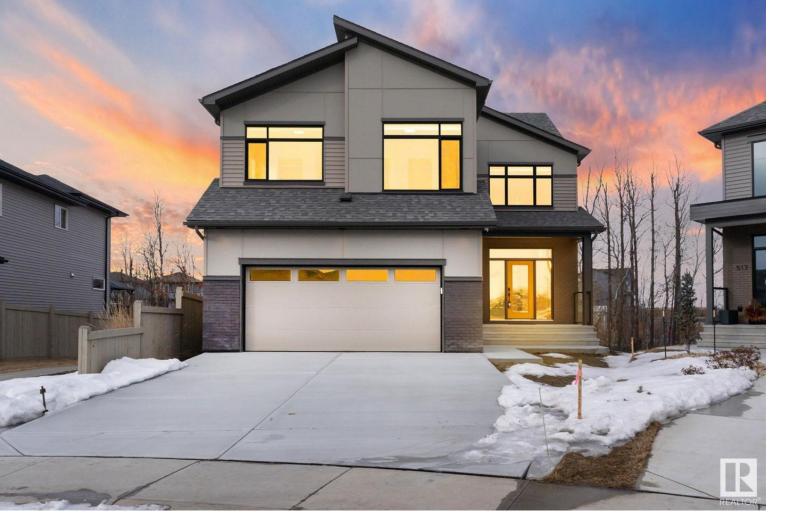

## 519 EAGLESON Wynd Edmonton AB \$778,000

BRAND NEW!! Indulge in luxury living in the sought-after neighborhood of EDGEMONT with this exquisite 2694.88 SQ FT home, ideally situated BACKING ONTO A SERENE RAVINE. Featuring 3 BEDROOMS, 2.5 baths, and a flexible den/office, this property boasts a modern living space with ELEGANT LIGHTING and a SLEEK GAS FIREPLACE. Enjoy the scenic views through LARGE WINDOWS and entertain on the DECK OR FENCED YARD off the OPEN-PLAN DINING AREA. The dream kitchen is complete with QUARTZ COUNTERTOPS and a WALK-IN PANTRY. The upper level offers a large bonus room, a primary bedroom with a spa-like ensuite, two additional bedrooms, and a convenient laundry room. Featuring a DECK provides endless potential, and the home's premium finishes, stunning curb appeal, and ideal location near amenities make it an exceptional choice for luxury living.