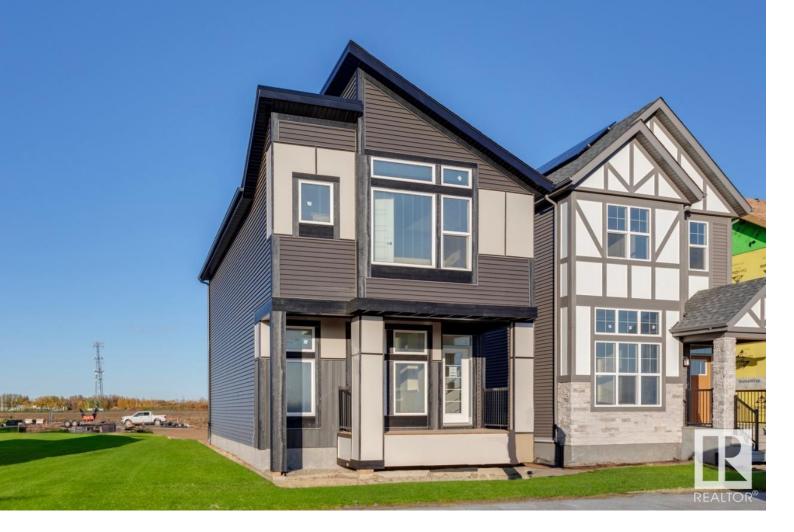

## 52 NETTLE Crescent St. Albert AB \$509,900

Outstanding Opus 20 by Jayman BUILT - offering Jayman's core performance and energy saving features -SOLAR, triple pane windows, tankless hot water system, HRV and high efficiency furnace plus SMART HOME TECHNOLOGY. This is the perfect home for you! The main floor is open and spacious with great room flowing through to dining and kitchen. Kitchen offers an island with sleek quartz counter top and an inviting eating bar, pantry, designer cabinetry and stainless steel appliances. The second floor has a nice sized bonus room providing flex space for whatever you need. The primary is large & offers a walk-in closet and a five pce. ensuite with dual sinks. Two more bedrooms, a second full bath and the laundry area are all located on this level. Includes a powered concrete parking pad and front landscaping.