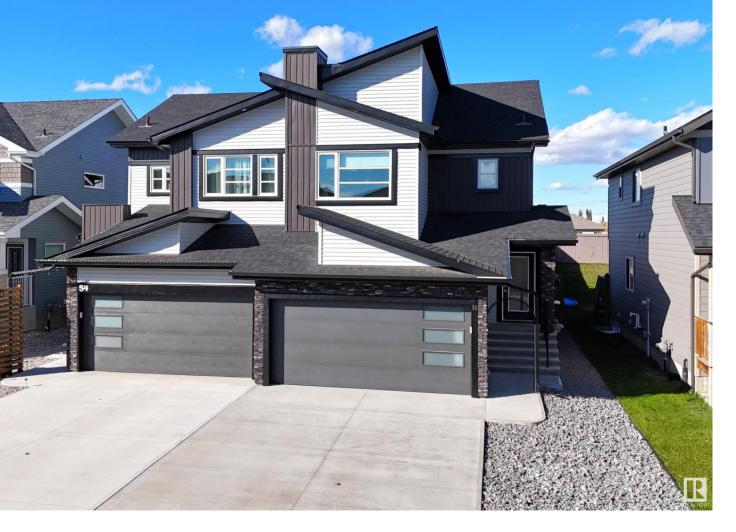

## 52 SPRUCE GARDENS Crescent Spruce Grove AB \$445,000

Modern 2021-built 2-storey half-duplex with attached double garage (18Wx22L, heated, insulated, 220V) in Spruce Ridge. This 1,600 sq ft (plus full basement) home features central air conditioning, TOP FLOOR laundry and a fantastic open concept layout. On the main floor: u-shaped gourmet kitchen with eat-up peninsula & quartz countertops, dining room with deck access and living room with large windows. The upper floor boasts a laundry room with cupboard & counter space, 2 full bathrooms and 3 bedrooms including the owner's suite with walk-in closet and 4-piece ensuite. The fully finished basement has a cozy family/rec room as well as plumbing roughed in for future bathroom. Outside: fully fenced back yard with deck, storage shed, stone patio and retaining wall. Located near schools, parks, trails, shopping and only a few blocks from the Tri Leisure Centre. Fantastic home for your growing family!