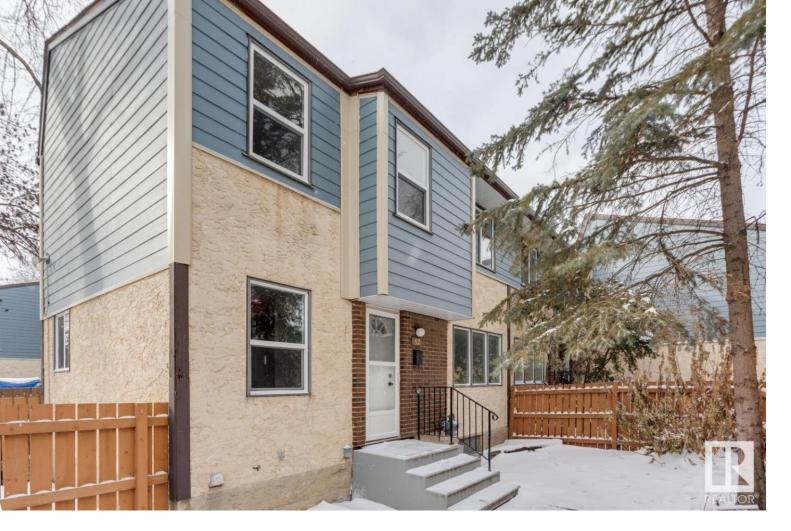

## 52 Willowdale Place Edmonton AB \$234,900

STUNNING TURN KEY PROPERTY! UNIT HAS BEEN REMODELLED FEAT. OVER \$35,000 IN UPGRADES. Completely remodelled 2 storey townhome feat. 3 bedrooms & 2 baths. Upon entering you are greeted by modern grey laminate flooring which spans the entire main floor. Stunning chefs dream WHITE kitchen feat. an abundance of gorgeous cabinetry with black hardware, complimented by new QUARTZ countertops, tiled backsplash, along with a full set of 4 S.S appliances. Stairs & upper level feat brand new carpeting throughout. Upper level also feat 3 bedrooms & the main 4 piece SPA LIKE bath which has been redone with a new vanity, new mirror, new lighting, new toilet, new hardware, new acrylic tub feat. 12 x 24 ceramic tile with accents throughout. Other upgrades include: mirrored closets covered deck, new B.B, new trim, designer lighting, new plumbing fixtures, new doors, new closets, new Decora plug ins & light switches, freshly painted, & professionally managed