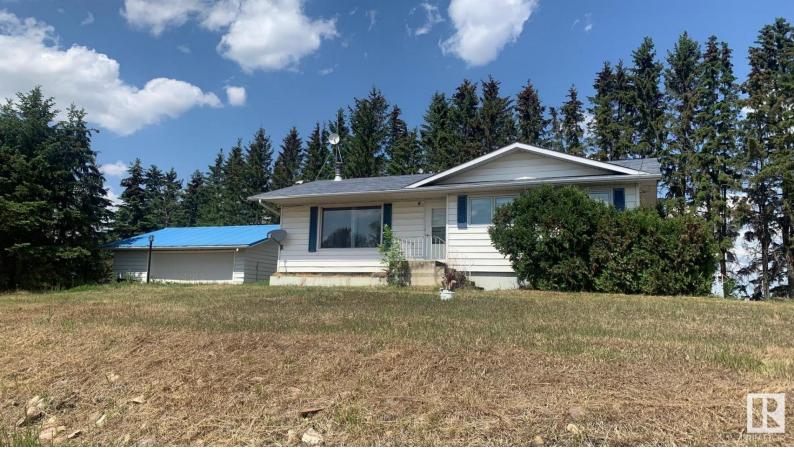

## 52007A Range Road 271 Rural Parkland County AB

\$749,000

Here is a superb 10 acres located on busy Garden Valley Road with great exposure for someone looking to get county approval for a high traffic exposure to operate a business be it a hobby farm, a micro brewery, garden center teahouse, gift shop or some other destination venue close to two major centers. There is a second home on the property that (with county approval) would be ideally suited for such a venue. Lots of infrastructure includes a 54' X 80' shop, two (2) Quonsets and a couple other older buildings. Fully fenced with new 5 wire fencing. "WOW" and another 8.99 acres adjacent (not listed) that could be available for expansion