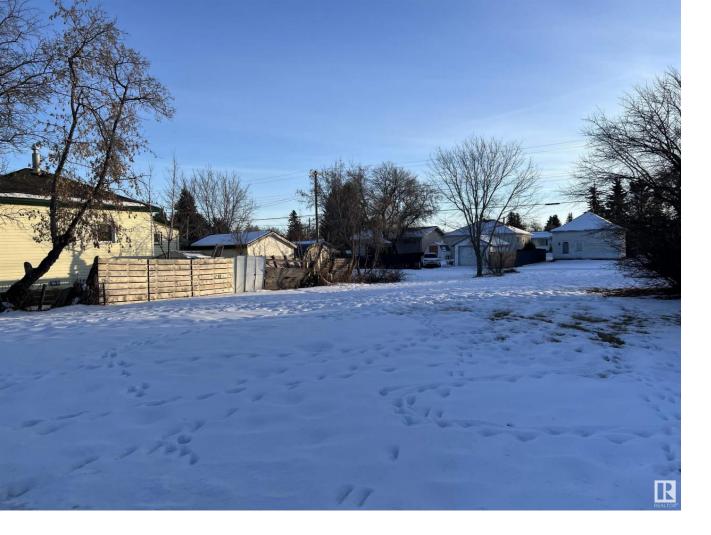

## 5211 53 Avenue Mundare AB

\$29,900

VACANT serviced 50"x125' lot in the growing Town of Mundare. Water and sewer lines are at the front of the property and there are no restrictive covenants or known restrictions for building. Once your plans for your dream home are ready, submit them to the town of Mundare for approval and then construction can begin. This lot is in an established part of Mundare with mature trees and a mix of old and new homes alike. There is a back lane and all amenities are within walking distance: schools, bakery, restaurants, grocery store, liquor store, day care and banks. Mundare has a NEWER K-8 school with a DAY CARE only blocks away. You will love the wide array of activities available for young and old alike: curling, bowling, a skateboard park, hockey arena, 18-hole golf course and ball diamonds. Mundare is only 40 minutes from Sherwood Park/Edmonton and is the perfect place to retire, raise a family, or to just sit back and enjoy life.