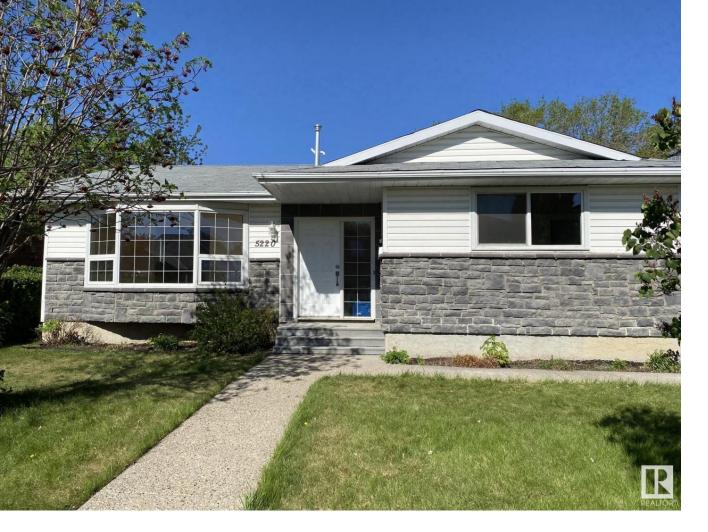

## 5220 143 Street Edmonton AB \$559,900

Welcome to POPULAR BROOKSIDE in RIVERBEND. FAMILY LIVING at it's best with 4 schools, twin skating rinks, community center, playgrounds, WHITEMUD CREEK & our beautiful RIVER VALLEY all at your feet with major shopping min away. This almost 1500 sq ft bungalow features new & recent renovations & upgrades-REAL STONE on front of house, stunning MARBLE clad FIREPLACE with new gas insert & remote, renovated MAIN BATH, NEW HE FURNACE & HWTank, LVPlank FLOORING in lower level, oversized MAN CAVE GARAGE newly insulated with slatwall siding, NEW overhead LENNOX FURNACE & prof workbench & tool storage., Lane access to garage. And there's more - recent shingles, MAPLE KITCHEN with pullouts, SS appliances, GAS FP in lower level, HARDWOOD in living rm, dining rm & family rm. Back dr has access to bsmt. Great floor plan with bow window in LR, generous DR, breakfast nook, 3-pce ensuite, MAIN FLOOR family rm with patio doors to 2-tiered WEST FACING deck. WEM, Downtown, YEG min away. Buy before it's gone. TAKE A LOOK NOW.