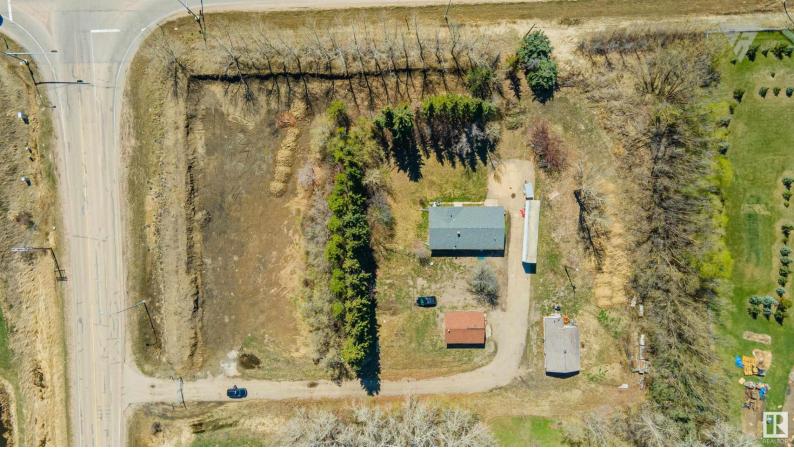

## 52212 RGE RD 233 Rural Strathcona County AB

\$839,900

The ultimate in country living! The quiet and privacy of country living but within 1 minute of the city limits, with access to all the amenities you could ever ask for. This 3.43 Acre property located in Strathcona County is situated at the corner of 2 major highways, right on the intersection of the Whitemud Freeway and Rge Rd 233. The 1100 sq. ft. bungalow offers a kitchen, living room, 2 bedrooms, 2 bathrooms and a partially finished basement with a separate entrance. In need of some TLC. There is a drilled well and a septic system holding tank on the property. The one minute drive to the Anthony Henday or the three minute drive to Hwy 21 make for an easy commute to either Edmonton or Sherwood Park.