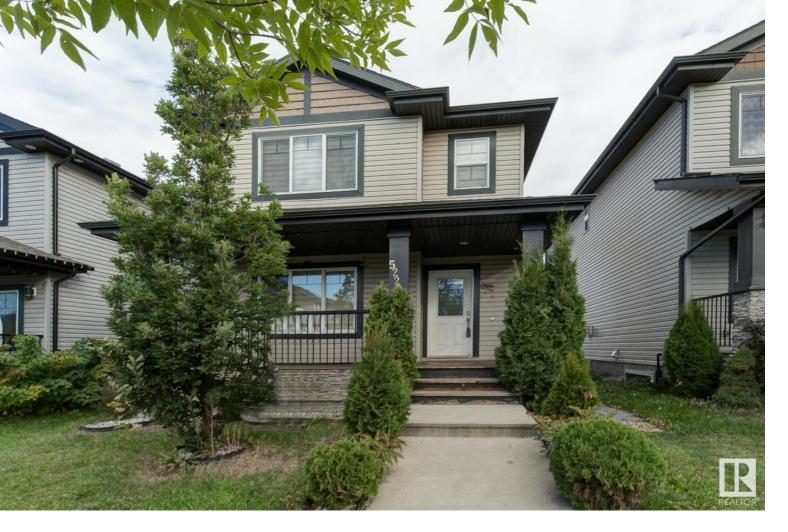

## 5222 1B Avenue Edmonton AB \$547,900

Sitting on a regular lot, this two-story wonder is all dressed up and ready for a new family! Boasting over 1650sqft in the SW, this home is the real deal. Step inside to discover 9ft ceilings, a cozy den, a snazzy gas fireplace, and a kitchen that's the crown jewel with granite countertops and shiny SS appliances. Upstairs, the master bedroom reigns supreme with its spa-like 5-piece ensuite and walk-in closet fit for royalty. Two other rooms share a full bath, making it the perfect family setup. And wait for it - the fully finished basement with two bedrooms and full bath with second Kitchen and even has its own SEPARATE ENTRANCE!