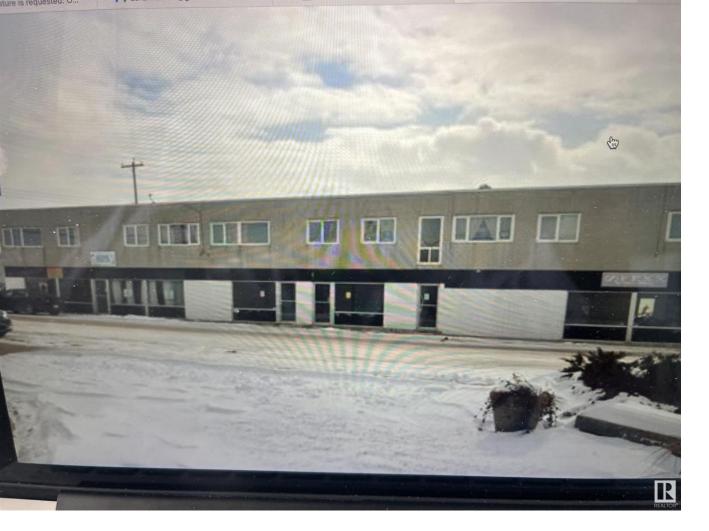

## 5223 50 Street Tofield AB

"Fully Rented with 10% plus Cap Rate"Mix use Retail / 5 Commercial bays on main floor and 5 Residential suites on second floor. All 5 Commercial on Main Floor and all 5 Residential units on second floor are leased. Approximately 6400 Sq ft on both floors. All units have their own separate meters .Very good investment property with 10% plus Cap rate and long time tenants. Very close to Edmonton approximately 40 minutes & Sherwood Park AB approximately 20 minutes . Building insurance \$321/month Roof changed in 2013.Boiler changed in 2017.Hot water tank changed in 2020.