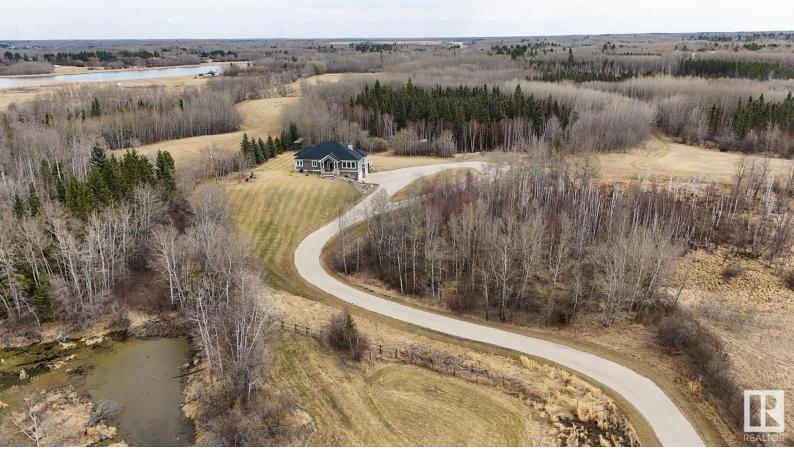

## 52271 RGE RD 224 Rural Strathcona County AB

\$1,625,000

Have you been waiting for your dream home to finally arrive? Look no further - this 2,077 SqFt Custom-Built Bungalow (5 Bedrm/3.5 Bath) is situated on private, treed 8 Acres literally minutes from Sherwood Park! Not in a subdivision nor a through-road, you will enjoy your own quiet oasis. And it gets better.. Walk-Out, 1,428 SqFt Basement (LEGAL Suite); Triple Attached Garage & a 14x20 Cabin w. Loft nestled in the trees - you won't need to drive to Jasper! Inside this gorgeous & impeccable home, you will see it was built with intention - from the expanse of window taking advantage of every view (incl. a lake); the soaring vaulted ceilings & stone-facing, 2-way Fireplace separating the spacious Living Rm & Dining area. The gorgeous Kitchen boasts plenty of cabinets & Granite countertops. The Covered 3-Season, 26x14 Deck alongside 2 separate decks afford a spectacular view. 3 Bedms up incl. a large Primary Bedrm w. a Full Ensuite. The Bsmt has 2 Bedrms; 4Pc Bathrm & Huge Family Rm. Separate Mudrm; 1/2 Bath