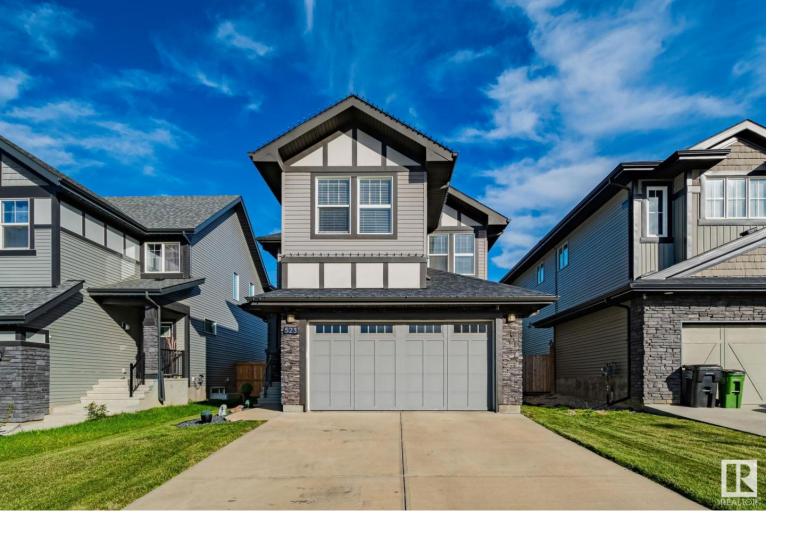

## 523 MERLIN LANDING Landing Edmonton AB

\$544.800

Located in the growing community of Hawks Ridge, this modern 2-storey home offers 1,800 sq. ft. of smart design with central AC. Ideal for families or professionals. Enter into a spacious foyer leading to an open-concept Great Room with large windows & a sleek gas fireplace. The chef's kitchen includes a peninsula island, pantry, granite countertops, tile backsplash, built-in wall oven, countertop stove, microwave, and hood fan. A functional mudroom and heated garage with 240V power and keyless entry. Upstairs, you'll find 3 sizeable bedrooms, including a primary suite featuring a 5-piece ensuite with a deep soaker tub, dual vanities, & a walk-in closet. The upgraded staircase with modern iron railing leads to the second-floor laundry for convenience. Hardwood covers the foyer, hall, kitchen, dining, and Great Room, with tile in the bathrooms, laundry, and mudroom. Stairs and bedrooms are carpeted for added comfort. Enjoy proximity to schools, shopping, and quick access to major route. AND BRAND NEW DECK!