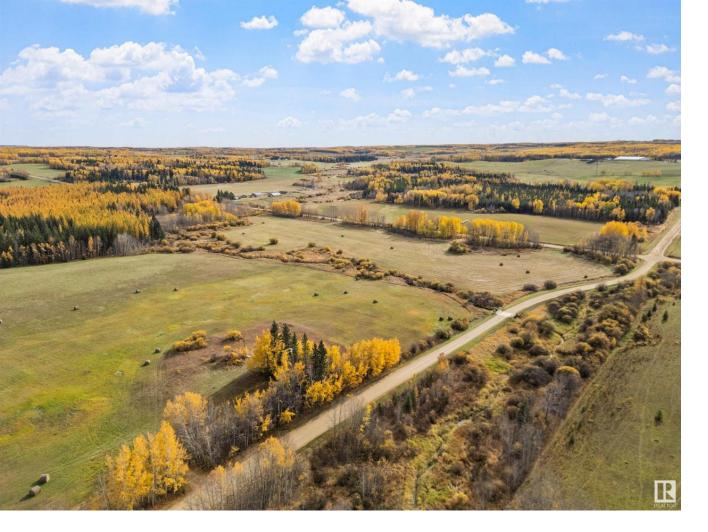

## 52313 RRD 73 Rural Parkland County AB

\$379,900

Discover the Perfect Blend of Nature and Opportunity With This Picturesque 158 Acre Property, Featuring a Mix of Beautiful Mature Spruce and Poplar Trees Alongside Expansive Open Fields Ideal For Hay Production. Whether You're Seeking a Prime Location For Your Dream Home or a Peaceful Weekend Getaway, This Property Offers Endless Possibilities. Imagine Waking up to Serene Views and the Sounds of Nature, With Ample Space For Farming, Recreation, or Simply Enjoying the Great Outdoors. Don't Miss Your Chance to Own This Stunning Piece of Land!