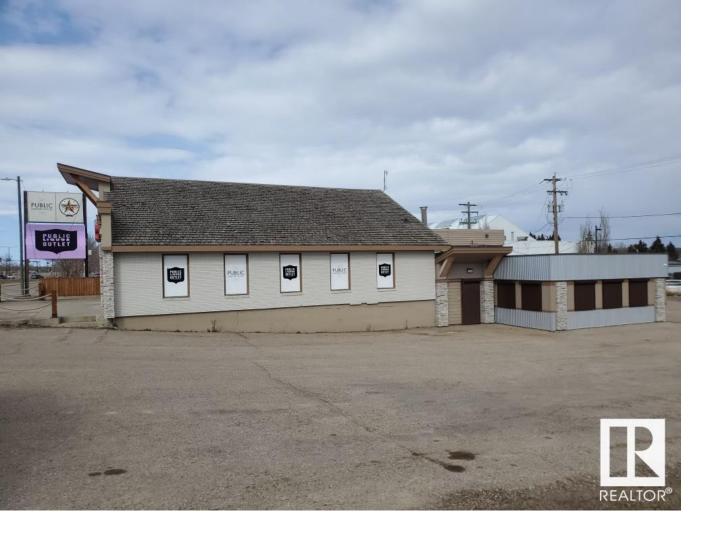

## 5231C 55 Street Cold Lake AB

Looking for a prime location for your next restaurant? Located in the heart of Cold Lake, central to the City and including ample parking; this new clear span space would be ideal. With 1600 sq ft of real estate, a dedicated drive through window, new doors, windows, power roll shutters and a new roof - Opportunities are endless for your new venture in the fast growing community of Cold Lake - located just 3hrs NE of Edmonton.