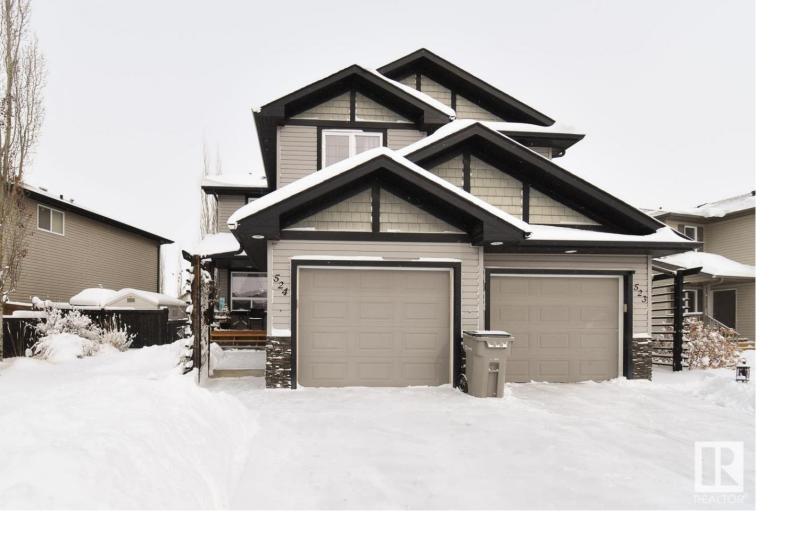

## 524 Fairway Terrace Stony Plain AB

Welcome to your dream home! This 1512 sqft 2-storey welcomes you and your guests with a spacious entrance, light-filled front den, and open concept dining and living areas. You'll appreciate granite countertops, stainless appliances, hardwood flooring on main + upper level (incl. primary bedroom; secondary bedrooms carpeted), and abundant large windows that flood the interior with natural light. There are 3 bedrooms, 2 full baths and 2 half baths including a 4-pce ensuite for the primary. Laundry room is wonderfully convenient upstairs as well. Enjoy plenty of space for gaming and TV nights in the finished basement. Outside, the gorgeous yard is a gardener's haven, fully landscaped with mature trees, shrubs, and perennials, including climbing flower varieties. In warm weather, relax on the spacious deck shaded by a 10x10 gazebo and savour it all. This home invites you to experience comfort, style, and nature all in one gorgeous package.