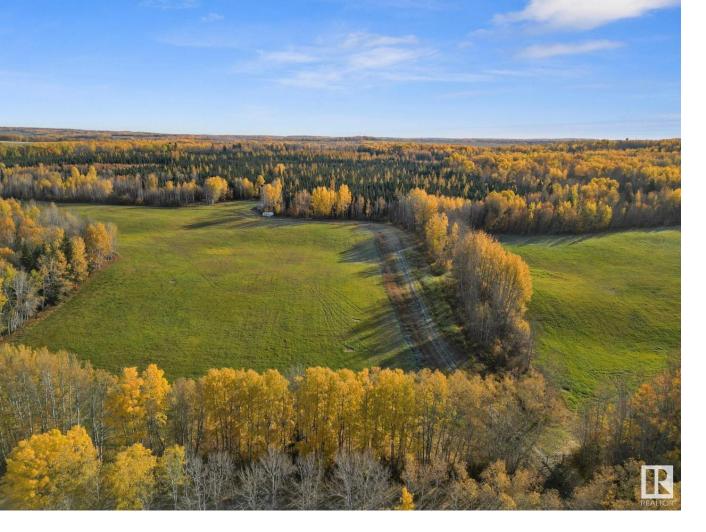

## 52421 RGE ROAD 72 Rural Parkland County AB

\$444,000

Discover your own Paradise with this Expansive 160-acre Property!! Featuring approximately 35 acres of hay crop and the remainder filled with mature Spruce, Poplar, and Aspen! This land is not only beautiful but also a Haven for Wildlife, making it ideal for HUNTERS or OUTDOORSMAN! A drainage creek goes through the property, creating excellent drainage through Spring run off and rainy seasons. The property already has a drilled well and two approved approaches; one features a gated 800 m driveway leading to a designated camping area, perfect for weekend getaways or a building site for your Dream Home. The South and East fence lines were mulched 2 yrs ago, the property is partially fenced on the perimeter. This rare find of a property also has an abundance of Wild Blueberries, Cranberries, and Strawberries throughout the property, enhancing its appeal! Whether you're seeking a recreational retreat or a potential homestead, this property offers endless possibilities. Don't miss out on this opportunity!