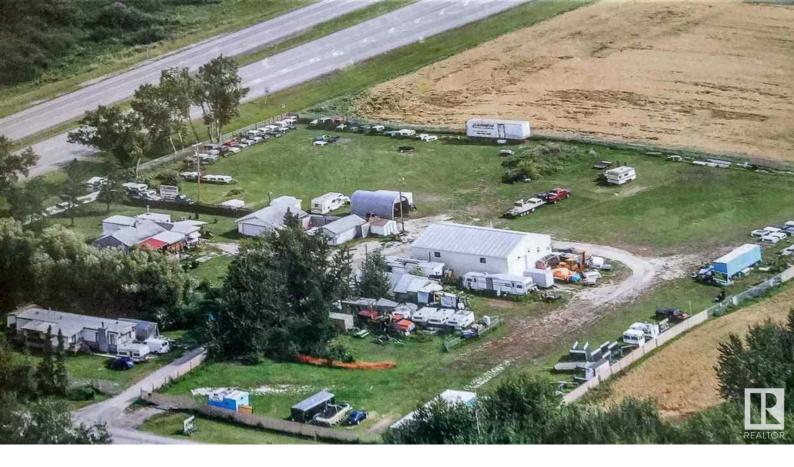

## 52529 Glory Hills Road Stony Plain AB

\$1,300,000

4.97 acres with prime highway frontage at Hwy 16A and Rge Rd 11 (Glory Hills Road) within the Town of Stony Plain and only 1 mile west of the Stony Plain overpass. Zoned highway commercial. Located on high ground, it features a 40x60 shop with 2 16' high doors, main floor office plus 2 mezzanine offices; stock rooms, bathroom, sump pump, plus 2nd level emergency exit. Two residences on the yard: an older house with 2 bdrms & 1 bath, and a mobile home with 2 bdrms & 1 bath (both homes currently rented). Double garage, single garage, 816 sqft office building with concession area. RV storage and homes bring in approx. \$4000 per month. Canopy business is also included. Secure, full fencing with chain link and a gate. This is a significant opportunity to develop further, use the existing business, or to start your own in a prime highway location with high visibility.