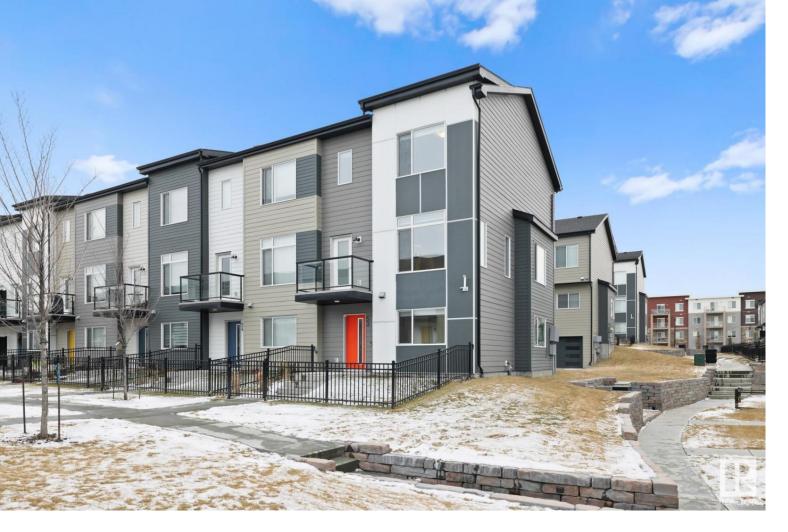

## 804 WELSH Drive 53 Edmonton AB \$414,900

Immediate possession available on this END unit townhome! This fully upgraded original owner 3stry home is stunning & ready to simply move in. This unit includes many upgrades such as; 9ft ceilings, iron spindle railings, quartz countertops throughout, 8ft doors, extra windows being an end unit & no carpets throughout! The main floor is perfect for a home office/family room & comes equipped with a double attached garage (with added bump out). The second level has the upgraded white kitchen with added cabinetry & stainless steel appliances. Great sized living room with a feature fireplace & private balcony access. On the 3rd level, one will find 3 bedrooms including the primary equipped with a 3pc ensuite & walk in closet! Upstairs laundry finishes off the top level. Great location with walking trails surrounding the property, schools & Valley Line LRT nearby. Plenty of amenities within walking distance, this property is maintenance free living with low condo fees!