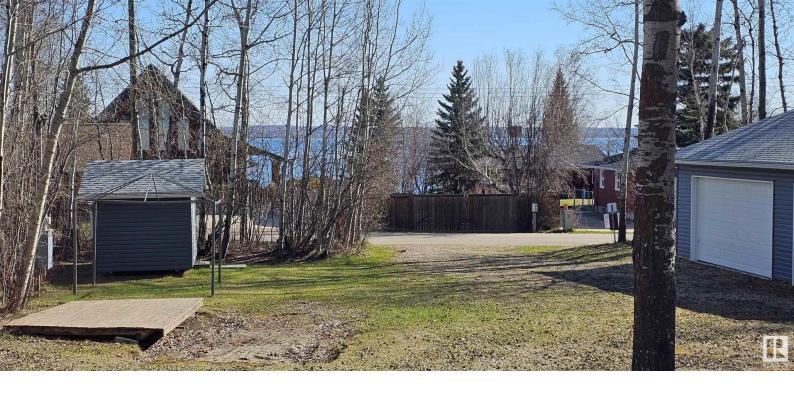

## 53 CRYSTAL SPRINGS Drive Rural Wetaskiwin County AB

\$225,000

Build your dream oasis on the lake! This 100 x 200 lot is perfect for your next home having just enough of a slope at the back so you can enjoy the stunning lake view! Large oversized triple car garage (28x36) is already built (2020). Enjoy cozy nights by the fire with a large fire pit and added storage with a 8x12 storage shed. There is power and sewage to the lot with gas on the lot. This quiet family orientated community has it all with a couple playgrounds, schools, golfing, and shopping close by as well as lots of events happening all year round!