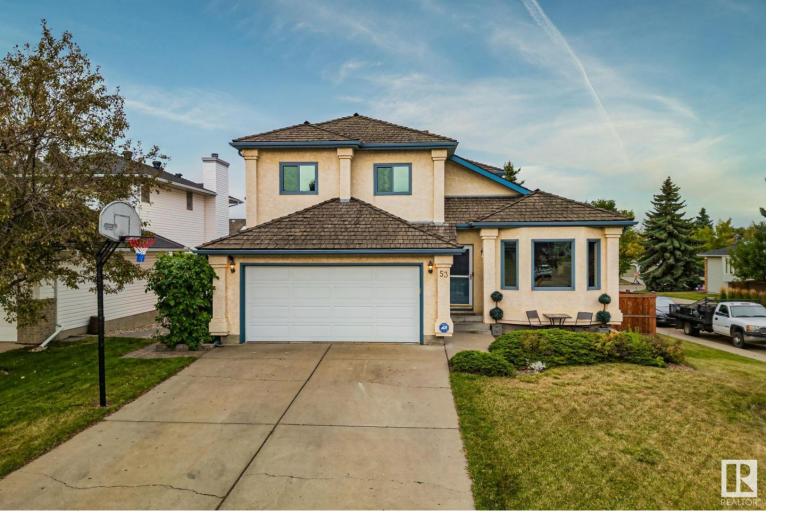

## 53 NOTTINGHAM Court Sherwood Park AB \$579,800

Nestled in a peaceful cul-de-sac, this meticulously maintained 5 BedRoom 2-story home in Nottingham awaits it's new family. Open-concept floor plan features a bright living and dining area with vaulted ceilings, custom wood blinds throughout. Enjoy summer days with central AC and cozy winter evenings by the wood-burning fireplace. Spacious kitchen, boasting SS appliances, granite countertops, and an abundance of cabinets, complemented by a large eat-in nook. Main floor includes a convenient laundry room. Upstairs, you'll find 3 generously sized bedrooms. The master suite is a luxurious retreat with a spa-like 4-piece en-suite. Fully finished basement is perfect for entertainment, featuring a big-screen theater room, two additional bedrooms, and ample storage space. Step outside to the 2024 refinished Dura Deck and enjoy the private, large, treed backyard, room for RV parking. Sip your morning coffee & relish the sunrise on front bistro style patio. Large 2-car garage, fits your truck! Welcome home