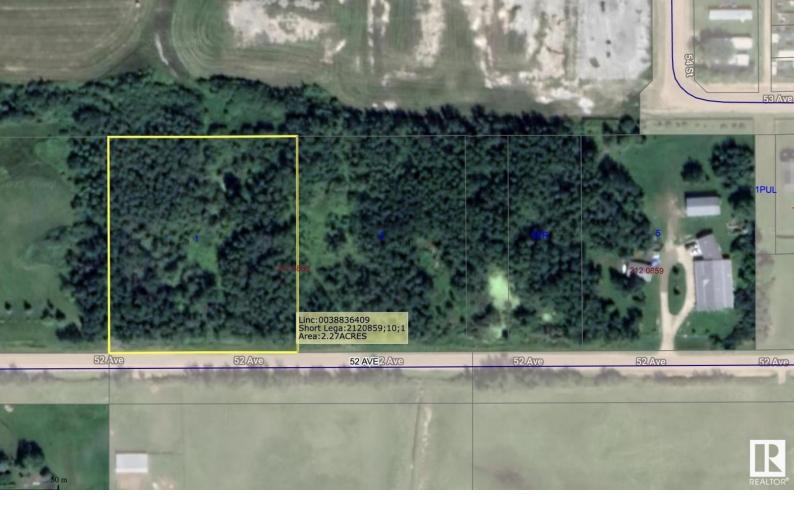

## 5302 52 Avenue Clyde AB

\$89,250

Acreage living in town! Vacant lot- seller could build to suit. Municipal services at the lot line (a large bonus). Within village limits but feels like an acreage. 30 min to St. Albert. Local school - Eleanor Hall School (K-9), has a large parent and community presence. 10 min to Westlock, where you'll find all other needed amenities. Lot size is 2.02 acres. Lot has lots of trees for privacy.