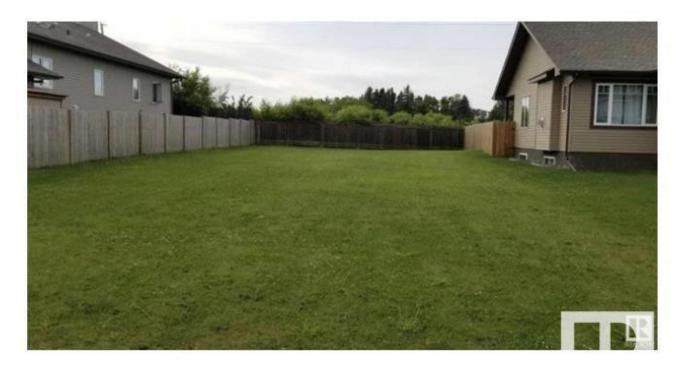

## 5306 BON ACRES Crescent Bon Accord AB

\$69,900

Looking for a lot that is suitable for a triple car garage, this is the one. Large lot backs onto a green space.

Build your dream home in a family friendly neighbourhood, quiet crescent. Close to schools, trials, parks. Lot is a 20 minutes outside of Edmonton, St. Albert. Relax and enjoy the peace and tranquility of a small town.