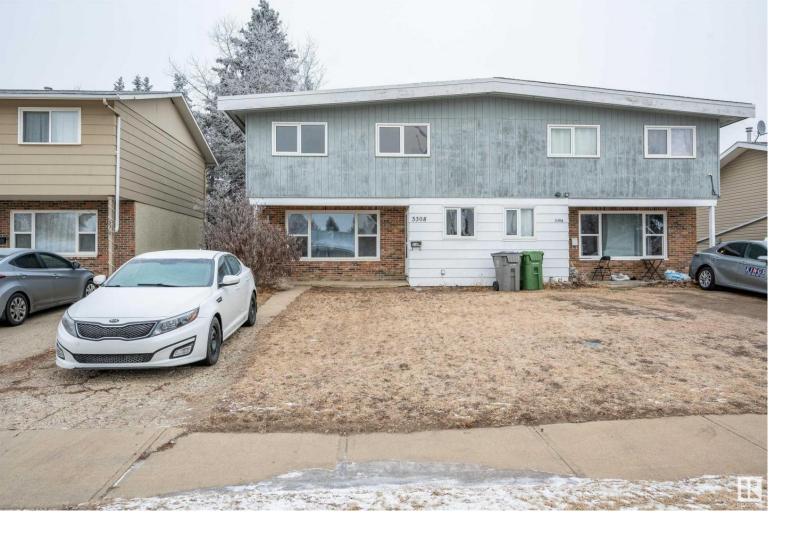

## 5308 35 Street Lloydminster AB

\$130,000

This duplex in Steele Heights is loaded with potential. After finishing renovations, you'll have a spacious 2 storey in a great location. The second floor features three bedrooms, including a spacious Primary and 4 piece bath. The partially finished basement is ready to be finished and made your own. New shingles (2019)