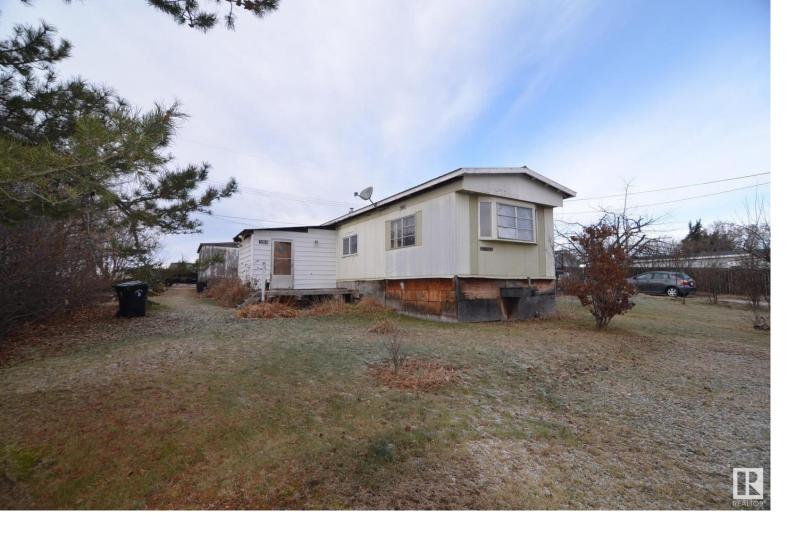

## 5310 60 Street Barrhead AB

\$58 900

Unique edge of town residential lot featuring sloping topography to street side providing walk out basement opportunity along with grade level access from back alley. Green space field to back of home. Very private street with only a handful of other developed homes. Zoned R2 allowing for single detached dwellings as well as duplex units. Mobile home would require substantial upgrades.