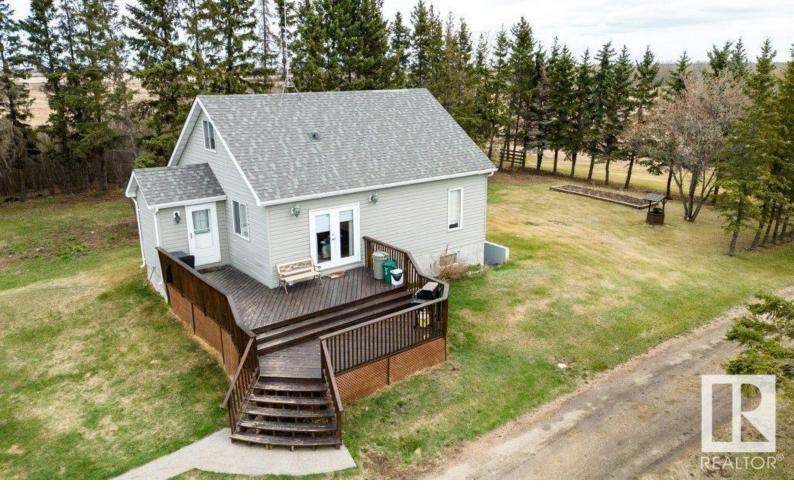

## 531042 Rge RD 162 Rural Lamont County AB \$435,000

WHAT A GREAT LOCATION!! ONLY 35 MINS TO SHERWOOD PARK OR 10 MINS TO VEGREVILLE!!! Situated on 15 acres this lovely 1.5 story home has been totally redone... top to bottom.. New drywall, flooring, roof, hot water tank, furnace, windows, kitchen cupboards all in the past 8 years. Walk up the large south facing tiered deck and enjoy the 3 bedroom plus a den, 2 bathrooms, large country kitchen, and spacious living room and the basement is fully finished. There are several out buildings (chicken coop and sheds) and A TRIPLE HEATED INSULATED DETACHED GARAGE. There is fencing on the property.