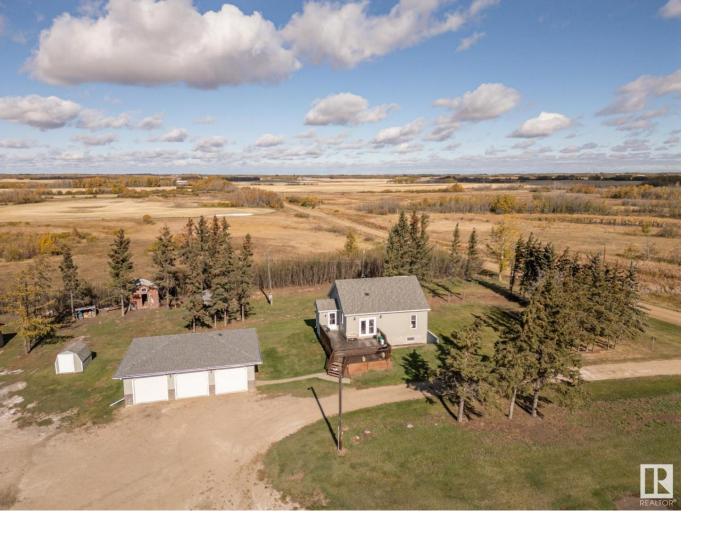

## 531042 Rge RD 162 Rural Lamont County AB

\$435,000

This secluded private acreage is exactly what you've been searching for! Just 35 minutes from Sherwood Park and 10 minutes from Vegreville, this beautiful 2-storey home sits on 15 acres. It features a separate entrance, perfect for adding a rental suite if desired. Enjoy the large, south-facing tiered deck, 3 bedrooms (plus a den or extra Jack & Jill bedroom), 2 bathrooms, a spacious country kitchen, and a fully finished basement. The property also boasts several outbuildings, including a chicken coop and sheds, along with a triple heated, insulated detached garage. The land is partially fenced, and the private landscape is a must-see!