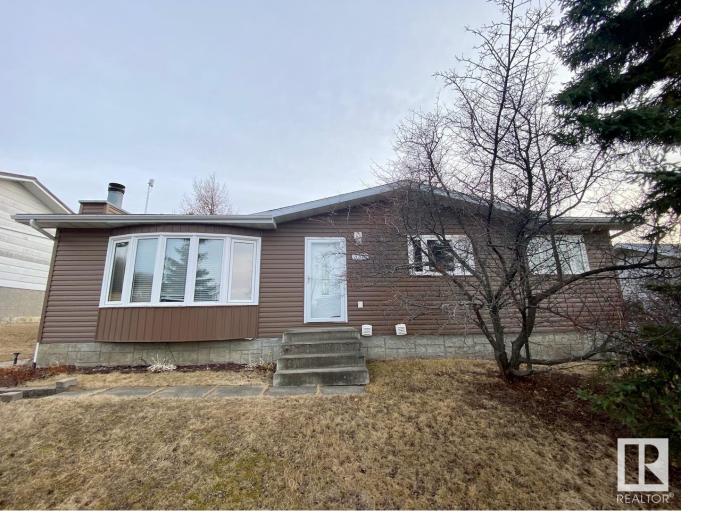

## 5311 Willow Drive Boyle AB

\$239,900

IMMACULATE FULLY FINISHED BUNGALOW WITH DOUBLE DETACHED GARAGE IN BOYLE, AB!! This property is truly a must see! Pride of ownership is evident throughout the home and property! Great opportunity for a first time buyer, investor, down-sizer, or family! This home features 4 Bedrooms and 2 full bathrooms as well as MANY recent upgrades that include siding, windows, flooring, paint, shingles, appliances and much more! The LARGE backyard and oversized DOUBLE DETACHED GARAGE make this property the perfect buy! Only a few steps to a playground, hospital, k-12 school, and all the other amenities you's need! Boyle, AB is located near many great lakes and is perfect for the outdoor enthusiast! Half way between Edmonton and Fort McMurray! Don't miss out on this great property!