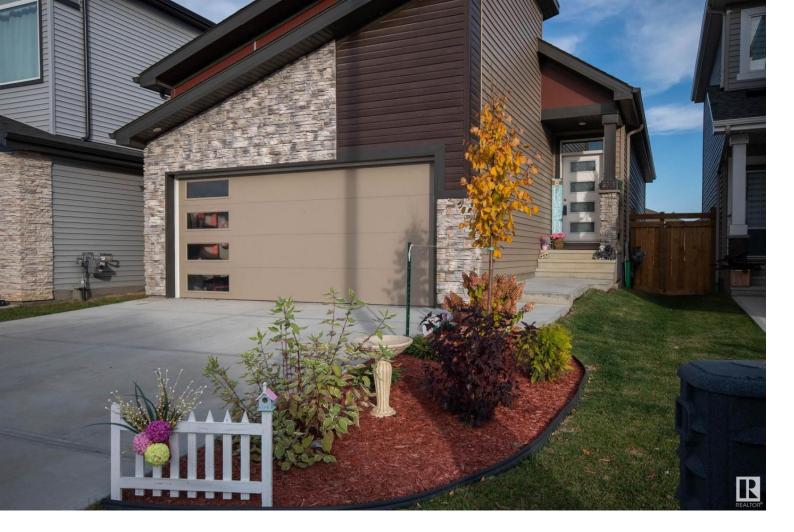

## 5319 LARK Landing Edmonton AB

\$519,808

Beautifully landscaped 2 bedroom + den bungalow in convenient Kinglet by big lake. Enjoy living life on one level if needed, or enjoy the fully finished bright and welcoming walk out basement space too. This wonderfully bright and welcoming basement has been roughed in for a basement suite (kitchen plumbing and space for addition of second furnace). The Main floor is open, and bright and features a tall kitchen cabinet upgrade, A/C, den, and the laundry is smartly located in the MB closet. You'll enjoy the Large balcony overlooking the HUGE landscaped and fenced yard. DOUBLE ATTACHED garage — all in the warm and welcoming neighbourhood filled with natural areas and paved walking trails in Edmonton's highly desirable Big Lake region.