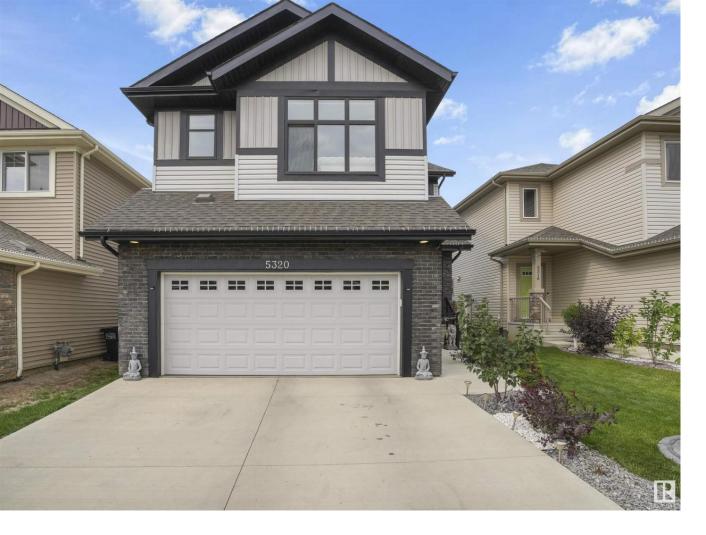

## 5320 22 Avenue Edmonton AB

\$699.000

This impressive two-story home in Walker Summit offers 4 bedrooms, 3.5 baths, and over 2900 sqft of living space. Notably, it features a LEGAL BASEMENT WITH SEPARATE ENTRANCE, ideal for rental income(currently rented) or extended family living. The main floor boasts luxury vinyl flooring, a gourmet kitchen with quartz counters, gas cooktop, and an electric fireplace in the family room. Upstairs, a grand owner's suite, bonus room, and laundry room provide convenience. The outdoor space includes a deck, landscaped yard, and gazebo. Additional perks like air conditioning, a heated garage, and proximity to schools and public transport make this property highly desirable.