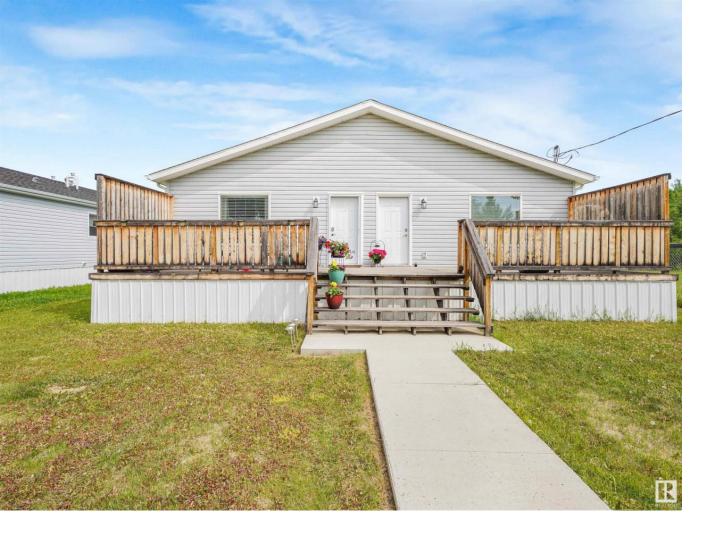

## 5324 54 Avenue Andrew AB

\$199,999

Investment opportunity! This open concept design whith quality elements and workmanship blend to create all that you have Dreamed of. Three bedrooms, 4 pc bath, Dining, Kitchen, Living and Laundry is located above the grade. Embrace the morning sun drenched above high deck....!!! It's ALL here, living within steps of the amenities of the Village at Andrew. There are total 4 units, two in each side-by-side duplex, the individual unit called half duplex. The land area of each duplex is 7900 sq ft approx. The covered area above the grade of each single unit (or half duplex) is 1000 sq ft. The two adjacent duplexes are under two separate titles and listed separately....other Duplex 5326 54 AVE Andrew (E4363362)...in the heart of the village on paved roads. Fully fenced, fully rented...Tenants living will likely continue. Price reduced to Sell!