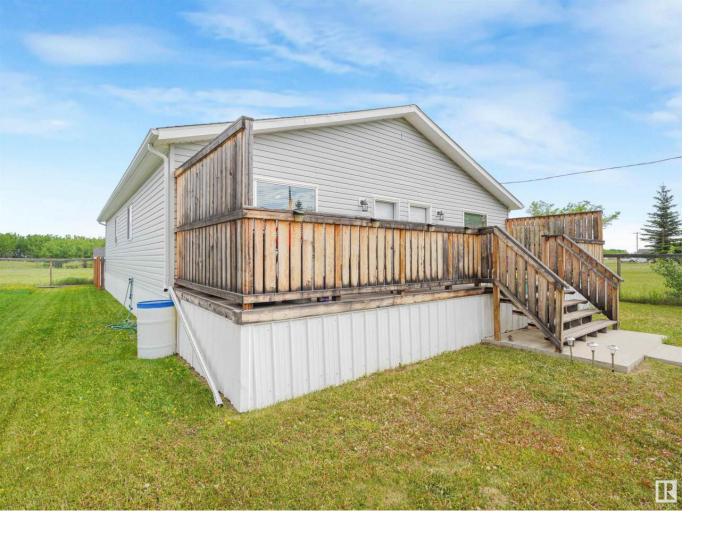

## 5326 54 Avenue Andrew AB

Fabulous Investment for your portpolio! Ambience in this open concept design whith quality elements and workmanship blend to create all that you have Dreamed of. Three bedrooms, 4 pc bath, Dining, Kitchen, Living and Laundry is located above the grade. Embrace the morning sun drenched above high deck....!!! It's ALL here, living within steps of the amenities of the Village at Andrew. There are total 4 units, two in each side-by-side duplex, the individual unit called half duplex. The land area of each duplex is 7900 sq ft approx. The covered area above the grade of each single unit (or half duplex) is 1000 sq ft. The two adjacent duplexes are under two separate titles and listed separately....the other adjacent duplex 5324 54 AVE Andrew (E4363354)...in the heart of the village on paved roads. Fully fenced, fully rented...Tenants living will likely continue. Price reduced to Sell!