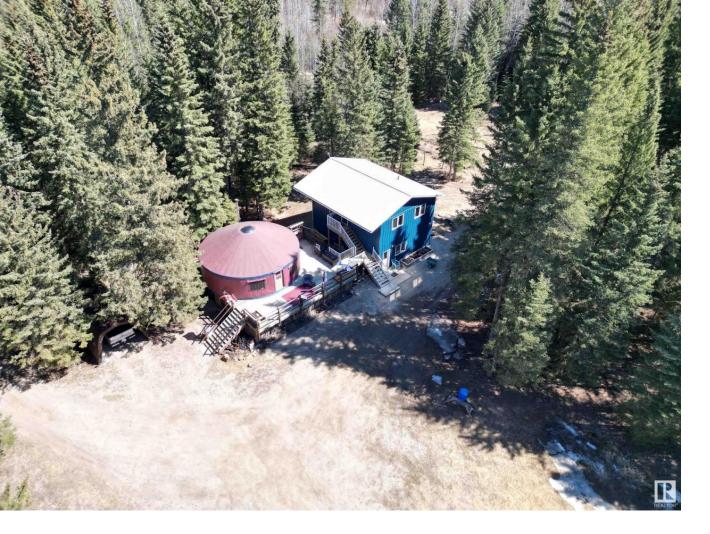

## 53330 Range Road 162 Rural Yellowhead AB

\$574,900

RARE FIND! PRIVATE, SECLUDED 16.11 Acres W/the Wolf Creek Winding through this Gorgeous Country
Acreage 11 Min East of Edson on Pavement. Expansive Creek Frontage Winds through this Property &
Boarders Crown Land. Thoughtfully Designed 2013 Built 2 Storey Home Features: 1548 sq ft, 2 Bedrooms, 2
Bathrooms, Open Concept, Laundry W/Sink, Bright Kitchen, Many Windows, Each Level W/ a Huge Master &
Bathroom, 2 Pantries. Property Includes a Huge 581 sq ft Yurt W/Wood Stove, Perfect for Extra Guests or
Entertaining W/Under Shelved Storage. Expansive Upper Deck W/Access to the Upper Level, Yurt, & Wood
Shed. Includes Shed, Sea Can, Car Port, Outdoor Shower W/Hot Water, Firepit, & Raised Garded Beds. The
Perfect Property For a Private Getaway or Start a Business W/Luxury Glaming Domes Nestled in the Woods
Along the Creek. Sandy Beach, Swimming, Kayaking, Skiing, Sledding. This Property has Spectacular Scenery,
Seclusion, Abundance of Wildlife, & Endless Recreational & Business Opportunities W/DIRECT CREEK Access.