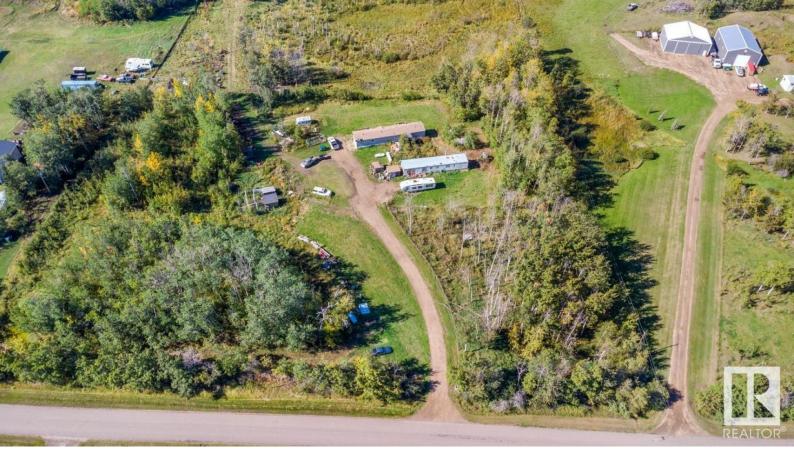

## 53330 Range Road 211 Rural Strathcona County AB

\$525,000

A hidden gem tucked amongst the trees, you'll find this piece of paradise sitting on 29.71 acres, minutes to Ardrossan & Sherwood Park. With utilities already on the property & low maintenance septic system tank & discharge. A mobile home built in 2011, featuring 3 bedrooms & 2 baths, sits on the property already. This is the perfect place to build your dream home