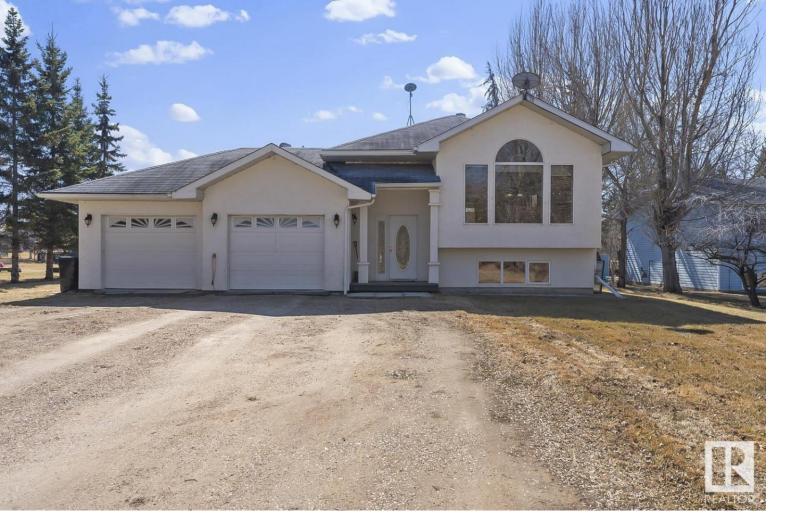

## # 534 46410 Twp Rd 610 Rural Bonnyville M.D. AB

\$419,000

Welcome to your dream home! This lovely 4 bed, 3 bath single family house in Fontaine Subdivision is priced at \$419,000. Enjoy 1,404 sqft of living space, double attached garage and a spacious .52 acre lot. Located near a golf course and beautiful Moose Lake, with walking trails and a convenient boat launch nearby. This bi-level boasts vaulted ceilings, walk-in closets, and a large fenced yard. Relax on the sun-drenched deck and retreat to the luxurious 5 pc ensuite with soaker tub. With shingles being done and a \$3000.00 FLOORING ALLOWANCE this could be your perfect home!