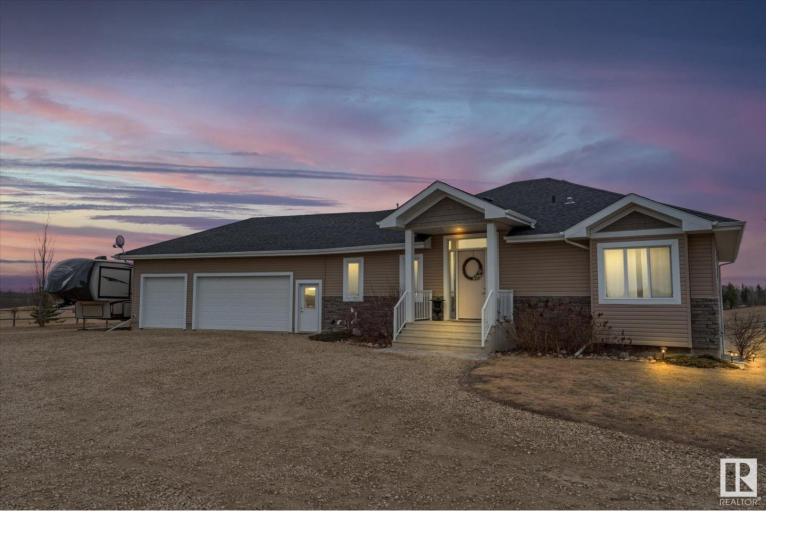

## 53408 RGE RD 273 Rural Parkland County AB

\$859,900

Out of subdivision and just a few minutes north of Spruce Grove! Sunsets and storm watching views for miles! This home was built with all of the best things in mind. Triple heated garage with floor drain and hot and cold taps. With it's open concept layout, a walk-out basement, 9-11 ft ceilings up and down & windows everywhere, there is tons of natural light. Chef's kitchen w/ gas range, large centre island, walk through pantry, and so much room for entertaining! The primary bedroom has access to the back deck, a big w/i closet, an ensuite with a walk-in, double head shower, and double sinks. Main floor is completed w/ a 2nd bedroom, 4 pce bath, laundry room w/ sink & counter space, & large boot room. Downstairs there is oodles of open space, 2 large bedrooms- each with their own w/i closets, 3 pce bath, and a den!