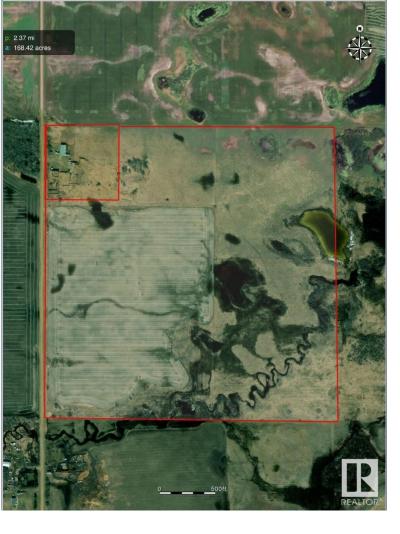

## 53431 RR154 Rural Minburn County AB

\$377,000

1 of the best value pieces of AG land currently available. 150 acres with approx. 100 acres in crop and remainder is pasture for cattle with seasonal water supply. Partially fenced / cross-fenced with separate yard-site perimeter to be established. Immediate Spring 2024 possession - no land lease in place so add to your spring business plan. This land is also currently being marketed as an 70 and 70 acre parcels. The 10 acre yard site is also for sale on MLS