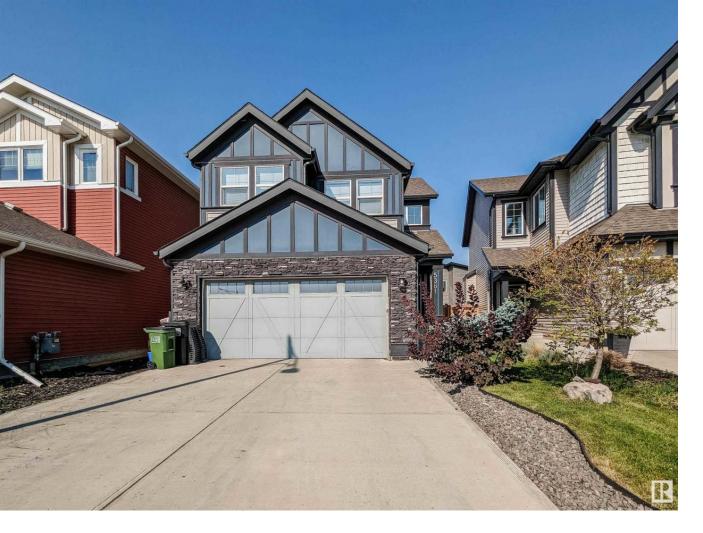

## 5361 SCHONSEE Drive Edmonton AB

\$519,900

GORGEOUS CUL-DE-SAC LOCATION OFF SCHONSEE DRIVE! Welcome home to this immaculately maintained Jayman built family home. You'll be wowed from the minute you walk-in by the huge windows across the back of the home creating a warm & airy main living space. Kitchen features SS Kitchen-aid appliances including a gas cooktop & wall oven, as well as an ample sized pantry. Upstairs you'll find 3 large bedrooms, laundry, and an open bonus room. Primary retreat ft. Massive walk-in closet and ensuite. Enjoy summer BBQs on your maintenance-free deck opening onto a stone patio for additional entertaining space. Upgrades to note: EV ROUGH IN in garage (ready for your next electric car!) as well as in-house shop vac system to keep your vehicles looking fresh!